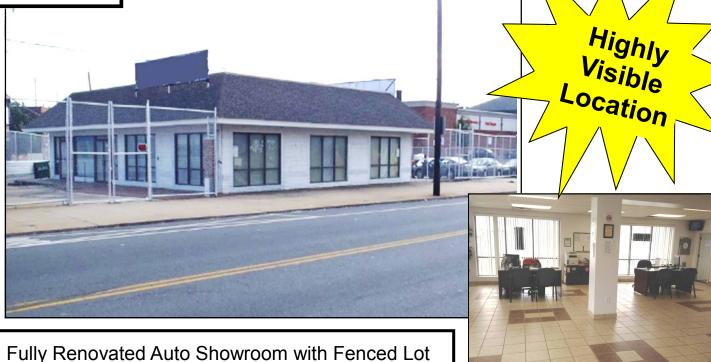

## PRIME COMMERCIAL PROPERTY FOR SALE

4075 Torresdale Ave. Philadelphia, PA 19124

610.902.3900

- ⇒ 3,000 SF Building
- ⇒ .42 Acre Secure Fenced Lot (Approx. 70 Car Parking)
- $\Rightarrow$  Well Traveled Street (17,567 Vehicle per day traffic count)  $\Rightarrow$  2 Car Garage with Floor Drain
- ⇒ Large Open Showroom Area
- ⇒ 3 Private Offices
- ⇒ 2 Restrooms (1) Handicap Accessible

- ⇒ New Roof
- ⇒ Central HVAC (2 Rooftop Units)
- ⇒ Security Camera System
- ⇒ 17,567 Vehicle Per day Traffic Count (2012)
- ⇒ Zoned CMX-2 (Commercial Mixed Use)

Located directly adjacent to CVS Pharmacy at corner of Frankford and Torresdale Aves. Easy Access to I-95 at Bridge St. or Aramingo Ave. Exits