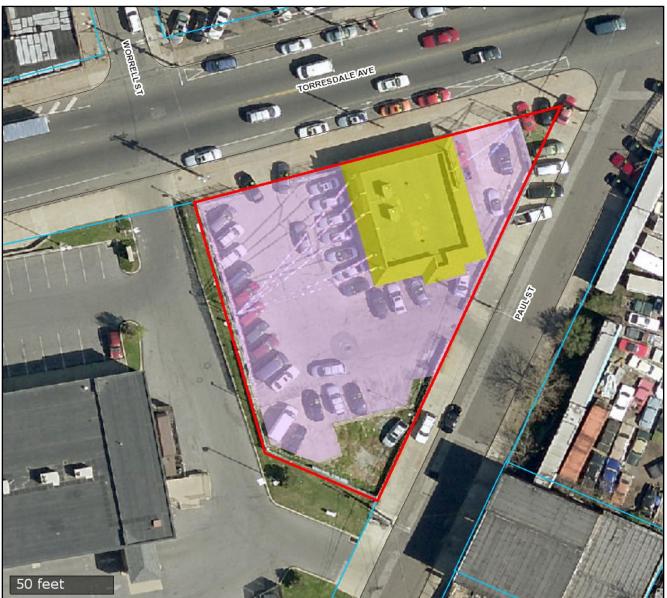

## PRIME COMMERCIAL PROPERTY FOR SALE

4075 Torresdale Ave. Philadelphia, PA 19124

610.902.3900

- ⇒ 3,000 SF Building
- ⇒ .42 Acre Secure Fenced Lot (Approx. 70 Car Parking)
- $\Rightarrow$  Well Traveled Street (17,567 Vehicle per day traffic count)  $\Rightarrow$  2 Car Garage with Floor Drain
- ⇒ Large Open Showroom Area
- ⇒ 3 Private Offices
- ⇒ 2 Restrooms (1) Handicap Accessible

- ⇒ New Roof
- ⇒ Central HVAC (2 Rooftop Units)
- ⇒ Security Camera System
- ⇒ 17,567 Vehicle Per day Traffic Count (2012)
- ⇒ Zoned CMX-2 (Commercial Mixed Use)

Located directly adjacent to CVS Pharmacy at corner of Frankford and Torresdale Aves. Easy Access to I-95 at Bridge St. or Aramingo Ave. Exits